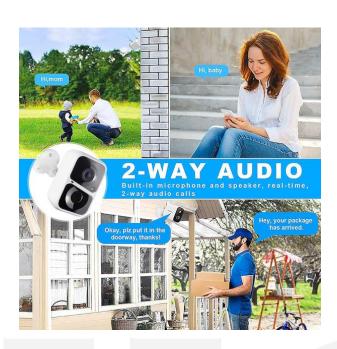

#### Description

This amazing new *WiFi Battery Surveillance Camera* is easy to use and packed with features and functions. All in one security camera with a two way microphone and speaker, quite handy if you need to talk to someone at the camera or warn that person that he she is being recorded. Remote Cloud recording is also App available if preferred.

### **Features**

- 100% Wireless rechargeable lithium battery up to 6 months based on average 10 x 30 second recordings per day and how many times the camera is remotely accessed for live viewing
- Crystal clear HD video day or night
- Easy Setup
- No monthly or annual fees
- Weatherproof
- Designed to function in any environment all year round
- People & cars trigger recording with push notifications
- 2-Way noise cancellation Audio to greet guests or warn intruders
- Voice Audio Control
- 32 to 128 GB Micro SD card & optional Cloud backup.
- Compression H.264/H265
- 2.0 Megapixel 1920 x 1080P HD Selectable
- CMOS ½" Sensor
- Supports WiFi 2.4Ghz frequency (not 5Ghz)
- TCP/IP, UDP/IP, DHCP, RTMP, MUTP
- Dynamic IP addressing supported
- Micro SD card up to 128GB Class 10 or better
- Supports Iphone & Android
- Weight 250g
- Dimensions 97 x 72 x 63mm
- Viewing angle 110 degrees 3.6mm lens