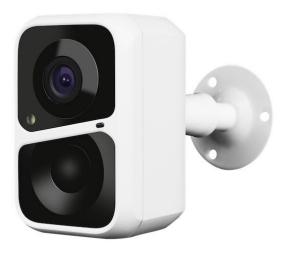

## **Short Description**

This new professional *outdoor motion sensor security camera* is simply outstanding. Suitable for indoor or outdoor use, this 1080P HD *surveillance security camera* is not like any other so please don't be sucked into paying monthly or annual fees. This *WIFI wireless motion activated security camera* is so easy to setup and install. We provide the mounting bracket, 5V USB battery charger and the rechargeable lithium battery. No need for cabling or power and setup is easy as downloading a smart phone App.

#### Description

This amazing new *WiFi Battery Surveillance Camera* is easy to use and packed with features and functions. All in one security camera with a two way microphone and speaker, quite handy if you need to talk to someone at the camera or warn that person that he she is being recorded. Remote Cloud recording is also App available if preferred.

This 1080P night vision security camera can be mounted anywhere even upside down if you choose. Functions include motion detection recording, SD and/or cloud recording plus *IR or white LED night vision*. You control the camera functions from your smart phone App and select preferred B/W IR night vision or white adjustable LED vision for colour recording by night. IR is perhaps more discreet but LED serves two purposes. Other than recording in colour, should an intruder suddenly have a bright light plus a camera speaker audio warning, the games is up pal, time to get out of there.