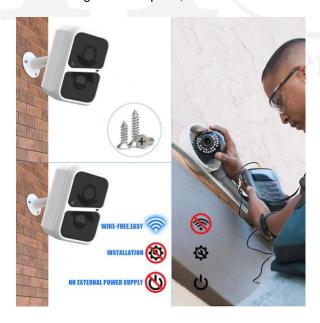

## **Short Description**

This new professional *outdoor motion sensor security camera* is simply outstanding. Suitable for indoor or outdoor use, this 1080P HD *surveillance security camera* is not like any other so please don't be sucked into paying monthly or annual fees. This *WIFI wireless motion activated security camera* is so easy to setup and install. We provide the mounting bracket, 5V USB battery charger and the rechargeable lithium battery. No need for cabling or power and setup is easy as downloading a smart phone App.

This 1080P Smart Battery Camera has an easy to setup and install. Ideal for any purpose provided the camera is mounted within range of your home or office WiFi network. The camera App also supports multi cameras and sharing. Please note your router must be set to 2.4Ghz as most WiFi security cameras do not function on the 5Ghz frequency.