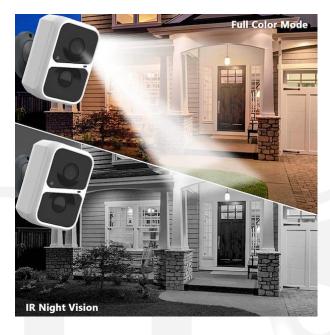

This 1080P night vision security camera can be mounted anywhere even upside down if you choose. Functions include motion detection recording, SD and/or cloud recording plus *IR or white LED night vision*. You control the camera functions from your smart phone App and select preferred B/W IR night vision or white adjustable LED vision for colour recording by night. IR is perhaps more discreet but LED serves two purposes. Other than recording in colour, should an intruder suddenly have a bright light plus a camera speaker audio warning, the games is up pal, time to get out of there.

Hidden Camera Surveillance 1080P Wireless Security Camera features an extremely long battery life with pre-installed powerful Lithium batteries lasting up to 6 months on a single charge. The wide angle 110 degree field of view covers a broad area. After charging, your security camera will be live and online within minutes. Easy non-professional installation & no cables needed. See in the dark with powerful infrared night vision which automatically activates by night. Unlike others with poor quality and useless functions, our wireless motion detection security camera & recorder supports both IR and bright white LED not to mention much larger recording capacity up to 128GB. Users may select their preferred motion activated night vision option, IR or LED. It's brilliant and it works.