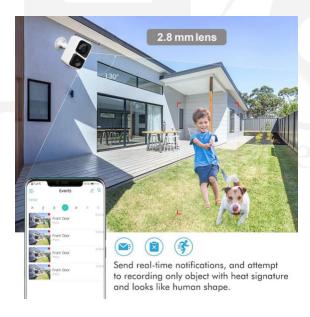

Each camera has a PIR motion sensor built in which can sense motion up to 10m away. This triggers the *Smart WiFi Camera* to video and audio record and send a push alert to your phone if desired. Once you receive the push alert with a picture attached, touch the alert to instantly playback the recording from anywhere in the world.

### **Features**

- 100% Wireless rechargeable lithium battery up to 6 months based on average 10 x 30 second recordings per day and how many times the camera is remotely accessed for live viewing
- Crystal clear HD video day or night
- Easy Setup
- No monthly or annual fees
- Weatherproof
- Designed to function in any environment all year round
- People & cars trigger recording with push notifications
- 2-Way noise cancellation Audio to greet guests or warn intruders
- Voice Audio Control
- 32 to 128 GB Micro SD card & optional Cloud backup.
- Compression H.264/H265
- 2.0 Megapixel 1920 x 1080P HD Selectable
- CMOS ½" Sensor
- Supports WiFi 2.4Ghz frequency (not 5Ghz)
- TCP/IP, UDP/IP, DHCP, RTMP, MUTP
- Dynamic IP addressing supported
- Micro SD card up to 128GB Class 10 or better
- Supports Iphone & Android
- Weight 250g
- Dimensions 97 x 72 x 63mm
- Viewing angle 110 degrees 3.6mm lens