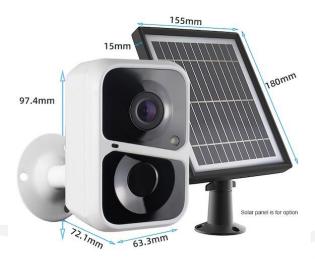

# Is this WiFi outdoor battery powered security camera available with a Solar Panel?

Whilst the internal batteries are quite powerful and can keep the camera fully functional for 6-12 months on just one battery charge, yes is available with an "optional" solar power but by order only. Please call our office for more information if needed.

### **Features**

- 100% Wireless rechargeable lithium battery up to 6 months based on average 10 x 30 second recordings per day and how many times the camera is remotely accessed for live viewing
- Crystal clear HD video day or night
- Easy Setup
- No monthly or annual fees
- Weatherproof
- Designed to function in any environment all year round
- People & cars trigger recording with push notifications
- 2-Way noise cancellation Audio to greet guests or warn intruders
- Voice Audio Control
- 32 to 128 GB Micro SD card & optional Cloud backup.
- Compression H.264/H265
- 2.0 Megapixel 1920 x 1080P HD Selectable
- CMOS ½" Sensor
- Supports WiFi 2.4Ghz frequency (not 5Ghz)
- TCP/IP, UDP/IP, DHCP, RTMP, MUTP
- Dynamic IP addressing supported
- Micro SD card up to 128GB Class 10 or better
- Supports Iphone & Android
- Weight 250g
- Dimensions 97 x 72 x 63mm
- Viewing angle 110 degrees 3.6mm lens