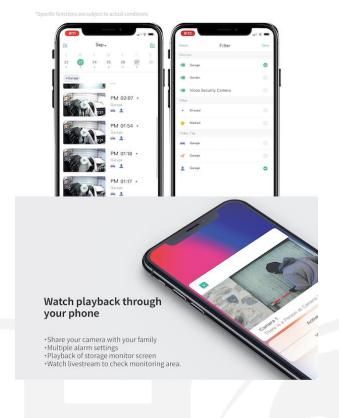

If the security camera becomes disconnected from the WiFi network or reception drops out, it will still record but you won't have remote phone access until WiFi is restored. It just means at some point you would need to remove the optional concealed camera SD card and replay the stored audio and video recordings on PC USB. No software required as VLC or Windows media Player both support AVI files.

# What happens when the memory card is full?

When the card is full and it will take some time, auto recycle kicks in and that means recordings will commence over writing from the earliest recording date. In this regard after some time the card is always full, but you could potentially have months of stored recordings at any one time. In those times where an incident was recorded and needs to be saved, the authorised user may look at the recording and save as many recording events as you like, directly to mobile phone memory or PC HDD.