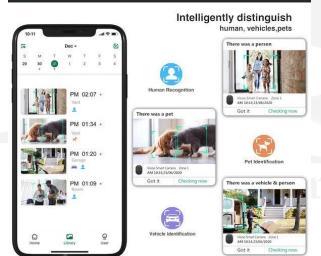

Each camera has a PIR motion sensor built in which can sense motion up to 10m away. This triggers the *Smart WiFi Camera* to video and audio record and send a push alert to your phone if desired. Once you receive the push alert with a picture attached, touch the alert to instantly playback the recording from anywhere in the world.

### **Features**

- 100% Wireless rechargeable lithium battery up to 6 months based on average 10 x 30 second recordings per day and how many times the camera is remotely accessed for live viewing
- Crystal clear HD video day or night
- Easy Setup
- No monthly or annual fees
- Weatherproof
- Designed to function in any environment all year round
- People & cars trigger recording with push notifications
- 2-Way noise cancellation Audio to greet guests or warn intruders
- Voice Audio Control
- 32 to 128 GB Micro SD card & optional Cloud backup.
- Compression H.264/H265
- 2.0 Megapixel 1920 x 1080P HD Selectable
- CMOS ½" Sensor
- Supports WiFi 2.4Ghz frequency (not 5Ghz)
- TCP/IP, UDP/IP, DHCP, RTMP, MUTP
- Dynamic IP addressing supported
- Micro SD card up to 128GB Class 10 or better
- Supports Iphone & Android
- Weight 250g
- Dimensions 97 x 72 x 63mm
- Viewing angle 110 degrees 3.6mm lens