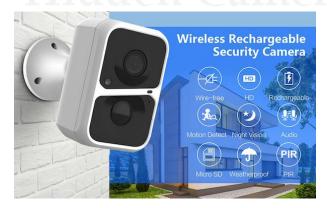

Battery powered for up to 6 months or more on one charge, that's rather impressive however, did we mention two way audio, motion detection HD video recording, IR or white LED night vision, up to 128GB micro SD card recording, option to receive phone motion push alerts, motion audio camera warning, share with friends, family or colleagues and so on.

Powered by an internal and rechargeable lithium battery (Hidden Camera surveillance will provide a 5V USB charger at no extra cost) the camera battery can function for up to 6 months on just one charge anyway. The smart phone App will display *smart camera battery level* when logged in.

Each camera has a PIR motion sensor built in which can sense motion up to 10m away. This triggers the *Smart WiFi Camera* to video and audio record and send a push alert to your phone if desired. Once you receive the push alert with a picture attached, touch the alert to instantly playback the recording from anywhere in the world.

### **Features**

- 100% Wireless rechargeable lithium battery up to 6 months based on average 10 x 30 second recordings per day and how many times the camera is remotely accessed for live viewing
- Crystal clear HD video day or night
- Easy Setup
- No monthly or annual fees
- Weatherproof
- Designed to function in any environment all year round
- People & cars trigger recording with push notifications
- 2-Way noise cancellation Audio to greet guests or warn intruders
- Voice Audio Control
- 32 to 128 GB Micro SD card & optional Cloud backup.
- Compression H.264/H265
- 2.0 Megapixel 1920 x 1080P HD Selectable
- CMOS ½" Sensor
- Supports WiFi 2.4Ghz frequency (not 5Ghz)
- TCP/IP, UDP/IP, DHCP, RTMP, MUTP
- Dynamic IP addressing supported
- Micro SD card up to 128GB Class 10 or better
- Supports Iphone & Android
- Weight 250g
- Dimensions 97 x 72 x 63mm
- Viewing angle 110 degrees 3.6mm lens