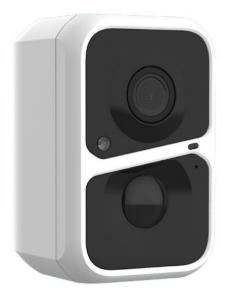

## **Short Description**

This new professional *outdoor motion sensor security camera* is simply outstanding. Suitable for indoor or outdoor use, this 1080P HD *surveillance security camera* is not like any other so please don't be sucked into paying monthly or annual fees. This *WIFI wireless motion activated security camera* is so easy to setup and install. We provide the mounting bracket, 5V USB battery charger and the rechargeable lithium battery. No need for cabling or power and setup is easy as downloading a smart phone App.

#### Description

This amazing new *WiFi Battery Surveillance Camera* is easy to use and packed with features and functions. All in one security camera with a two way microphone and speaker, quite handy if you need to talk to someone at the camera or warn that person that he she is being recorded. Remote Cloud recording is also App available if preferred.

This 1080P night vision security camera can be mounted anywhere even upside down if you choose. Functions include motion detection recording, SD and/or cloud recording plus *IR or white LED night vision*. You control the camera functions from your smart phone App and select preferred B/W IR night vision or white adjustable LED vision for colour recording by night. IR is perhaps more discreet but LED serves two purposes. Other than recording in colour, should an intruder suddenly have a bright light plus a camera speaker audio warning, the games is up pal, time to get out of there.