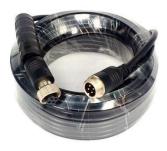

## **5M AHD 4 PIN VEHICLE CAMERA CABLE**

## **Short Description**

This is a 5M AHD 4 PIN DIN Camera cable. Please note when selecting AHD (Analogue High Definition) Monitors and cameras, ensure the cable which connects the two are AHD compliant. AHD has a thicker and shielded inner copper core specially designed for our systems.

### Description

Ideal for cars, buses, trucks, forklifts, agricultural vehicles, heavy machinery, tractors, trailers, caravans, semi-trailers, horse floats and so much more.

1080P AHD is double the resolution of standard 600TVL reversing cameras. High resolution AHD monitors and cameras demand higher quality connection cables. Available in 5,10,15 and 20m lengths which can be linked if required. These cables are waterproof and with 4 inner connecting pins, power video and audio it transmitted through the same lead.

One end of the cable connects to the camera and the other end to the monitor. Each connection as pictured has a screw thread which keeps the cable ends tight and secure.