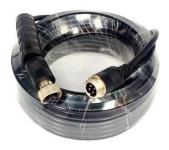

## 10M AHD 4 PIN VEHICLE CAMERA CABLE

## **Short Description**

This is a 10M AHD 4 PIN DIN Camera cable. Please note when selecting AHD (Analogue High Definition) Monitors and cameras, ensure the cable which connects the two are AHD compliant. AHD has a thicker and shielded inner copper core specially designed for our systems.

#### Description

Ideal for cars, buses, trucks, forklifts, agricultural vehicles, heavy machinery, tractors, trailers, caravans, semi-trailers, horse floats and so much more.

1080P AHD is double the resolution of standard 600TVL reversing cameras. High resolution AHD monitors and cameras demand higher quality connection cables. Available in 5,10,15 and 20m lengths which can be linked if required. These cables are waterproof and with 4 inner connecting pins, power video and audio it transmitted through the same lead.

One end of the cable connects to the camera and the other end to the monitor. Each connection as pictured has a screw thread which keeps the cable ends tight and secure.